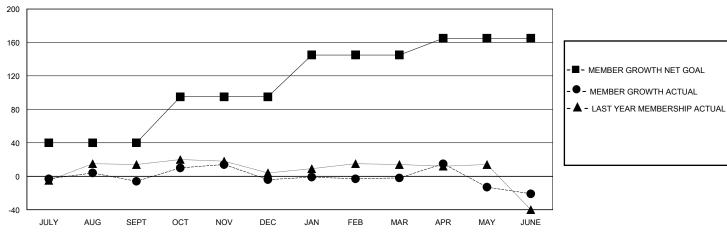

## GOALS AND ACTUAL MEMBERS CUMULATIVE

| DROPPED CLUBS: 4 |     | 34 CLUBS OF 63 ADDED 1 OR MORE | GENDER DISTRIBUTION             |                |     |
|------------------|-----|--------------------------------|---------------------------------|----------------|-----|
|                  |     | NEW MEMBERS                    | MALE                            | 1,207 (70.38%) |     |
| DROPPED MEMBERS  |     |                                | FEMALE                          | 506 (29.50%)   |     |
| DECEASED         | 23  | CLICK HERE FOR CUMULATIVE      | TOTAL FAMILY UNIT MEMBERS       |                | 262 |
| CLUB CANCELLED   | 1   | MEMBERSHIP DATA                | FAMILY MEMBERS PAYING HALF DUES |                | 138 |
| OTHER            | 197 |                                |                                 |                | 130 |
| TOTAL            | 221 |                                |                                 |                |     |